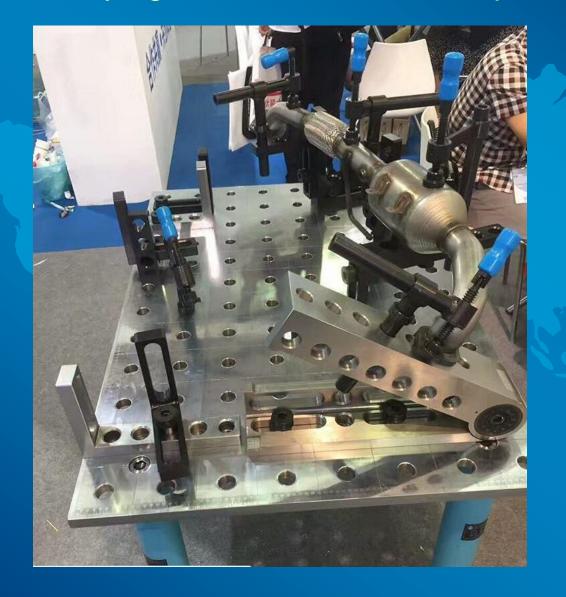

#### Application analysis:

Use bolts to connect the pipe and the adapter plate for flanges