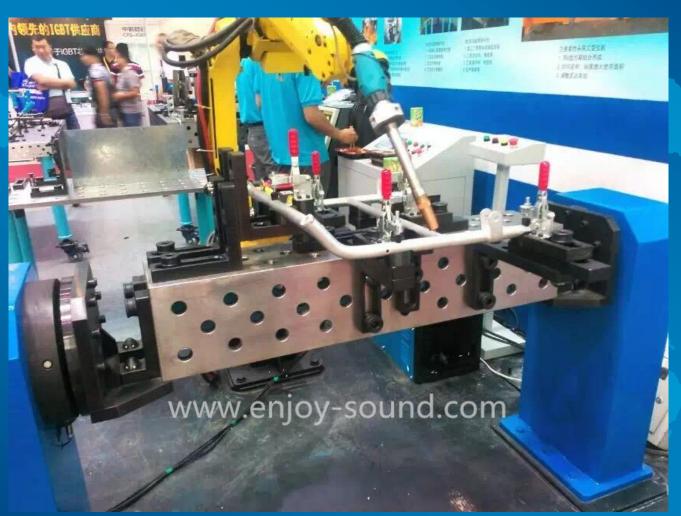

Increased Throughput; Improved Quality; Cost Saving; Increased Accuracy; Increased Repeatability; Enhanced Safety; Innovative 3D tables and clamping system.

With this system, you can set and fix the specified sizes for any work piece quickly and precisely.