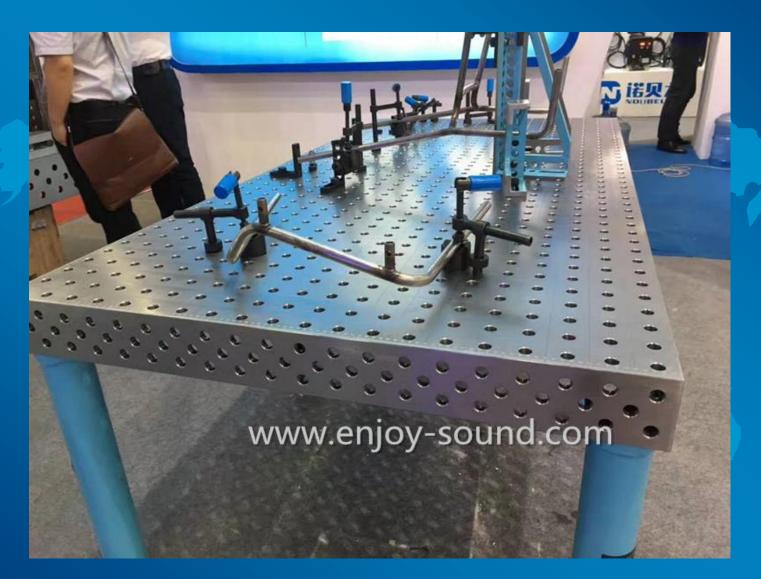

le

The pipe is fixed and clamped on the 3D welding table with locating pins, adapter plate for flanges and clamps

#### Application analysis:

space



locations

#### Application analysis:



Use bolts to connect the pipe and the adapter plate for flanges

#### Final Setup





## DCT is committed to producing the world's finest welding and fixture tables



### The DCT welding table is one of the most adaptable welding and fixturing tables on the market today.



Our daily mission is to meet and even exceed the high standards of our customers.



Built to last a lifetime and beyond, these tables are constructed with an extremely rigid and flat, five-sided top surface.



Our welding jig tables are durable and provide you the quality and performance you need to complete any unique job.



Fabricate accurately with heavy duty DCT Welding Tables. Superior quality tables with an extremely flat and rigid five face fixturing surface.



Increased Throughput; Improved Quality; Cost Saving; Increased Accuracy; Increased Repeatability; Enhanced Safety; Innovative 3D tables and clamping system.



With this system, you can set and fix the specified sizes for any work piece quickly and precisely.



#### **Contact Info**

Website: www.enjoy-sound.com

E-mail: susan-chen@enjoy-sound.com Info@enjoy-sound.com

Skype: JIG88888