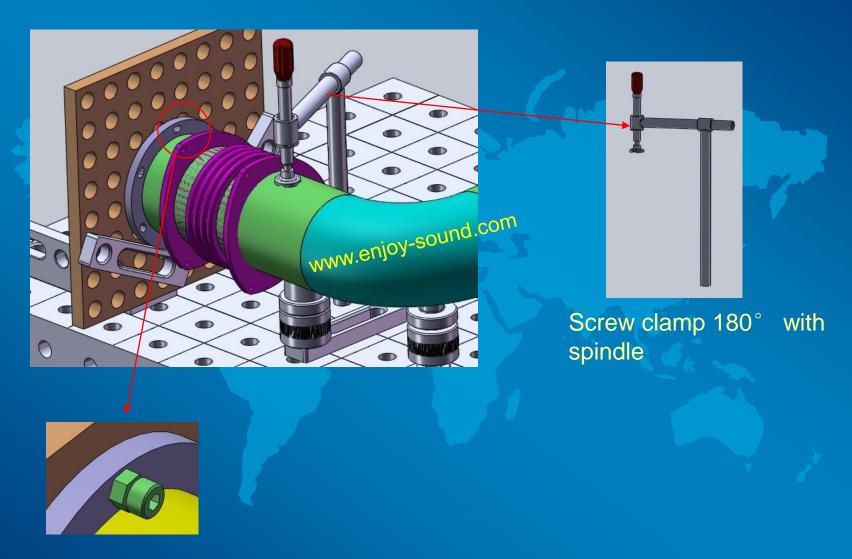

#### Application analysis:

39X78" 3D steel welding table

The pipe is fixed and clamped on the 3D welding table with locating pins, adapter plate for flanges and clamps

#### Application analysis:

space

locations

#### Application analysis:

Use bolts to connect the pipe and the adapter plate for flanges