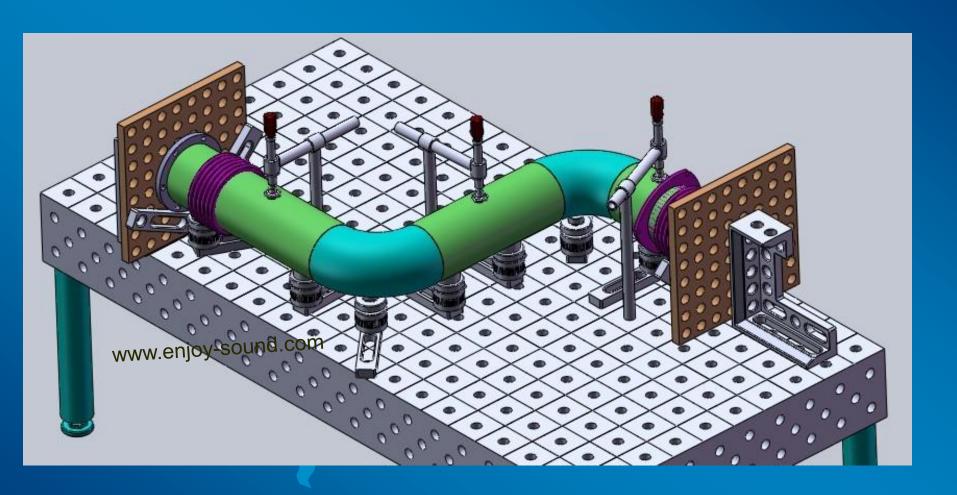

# Hong Kong Ding Sheng Tian Technology Co., Ltd. (DCT Brand)



Email: info@enjoy-sound.com

Website: www.enjoy-sound.com

### **Pipe Application**



#### Application analysis:



39X78" 3D steel welding table

The pipe is fixed and clamped on the 3D welding table with locating pins, adapter plate for flanges and clamps

#### Application analysis:

space



locations

#### Application analysis:



Use bolts to connect the pipe and the adapter plate for flanges

#### Final Setup





## DCT is committed to producing the world's finest welding and fixture tables



### The DCT welding table is one of the most adaptable welding and fixturing tables on the market today.



Our daily mission is to meet and even exceed the high standards of our customers.



Built to last a lifetime and beyond, these tables are constructed with an extremely rigid and flat, five-sided top surface.



Our welding jig tables are durable and provide you the quality and performance you need to complete any unique job.



Fabricate accurately with heavy duty DCT Welding Tables. Superior quality tables with an extremely flat and rigid five face fixturing surface.



Increased Throughput; Improved Quality; Cost Saving; Increased Accuracy; Increased Repeatability; Enhanced Safety; Innovative 3D