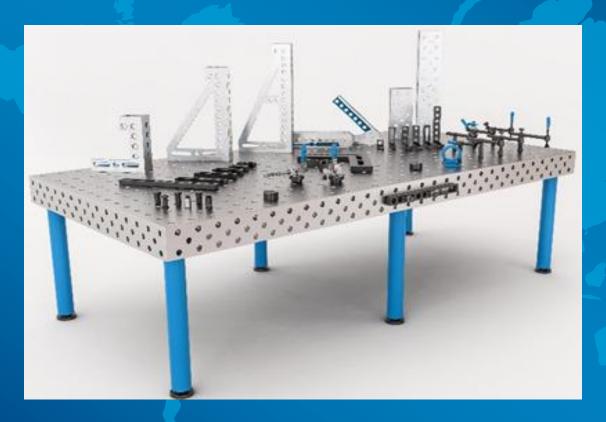

## DCT is committed to producing the world's finest welding and fixture tables

### The DCT welding table is one of the most adaptable welding and fixturing tables on the market today.

Our daily mission is to meet and even exceed the high standards of our customers.

Built to last a lifetime and beyond, these tables are constructed with an extremely rigid and flat, five-sided top surface.

Our welding jig tables are durable and provide you the quality and performance you need to complete any unique job.

Fabricate accurately with heavy duty DCT Welding Tables. Superior quality tables with an extremely flat and rigid five face fixturing surface.