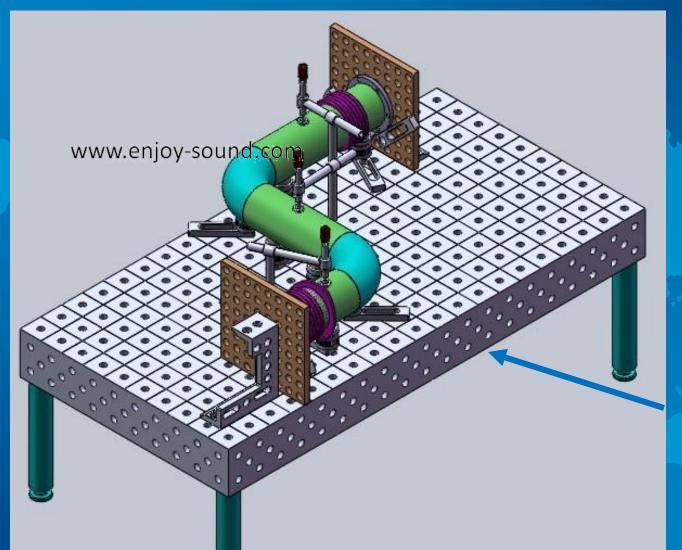

#### Application analysis:

39X78" 3D steel welding table

The pipe is fixed and clamped on the 3D welding table with locating pins, adapter plate for flanges and clamps

#### Application analysis:

space

locations

#### Application analysis:

Use bolts to connect the pipe and the adapter plate for flanges

#### Final Setup