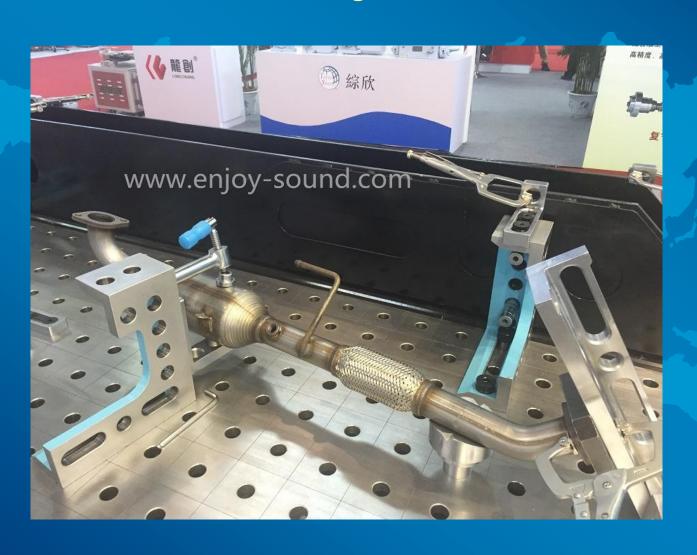

### The DCT welding table is one of the most adaptable welding and fixturing tables on the market today.

Our daily mission is to meet and even exceed the high standards of our customers.

Built to last a lifetime and beyond, these tables are constructed with an extremely rigid and flat, five-sided top surface.

Our welding jig tables are durable and provide you the quality and performance you need to complete any unique job.

Fabricate accurately with heavy duty DCT Welding Tables. Superior quality tables with an extremely flat and rigid five face fixturing surface.