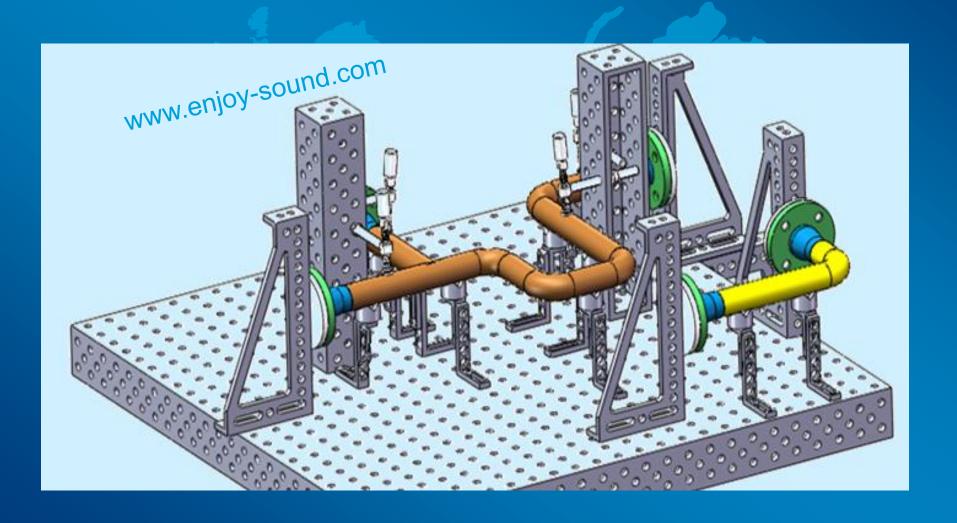

#### Application analysis:

39X78" 3D steel welding table

The pipe is fixed and clamped on the 3D welding table with locating pins, adapter plate for flanges and clamps