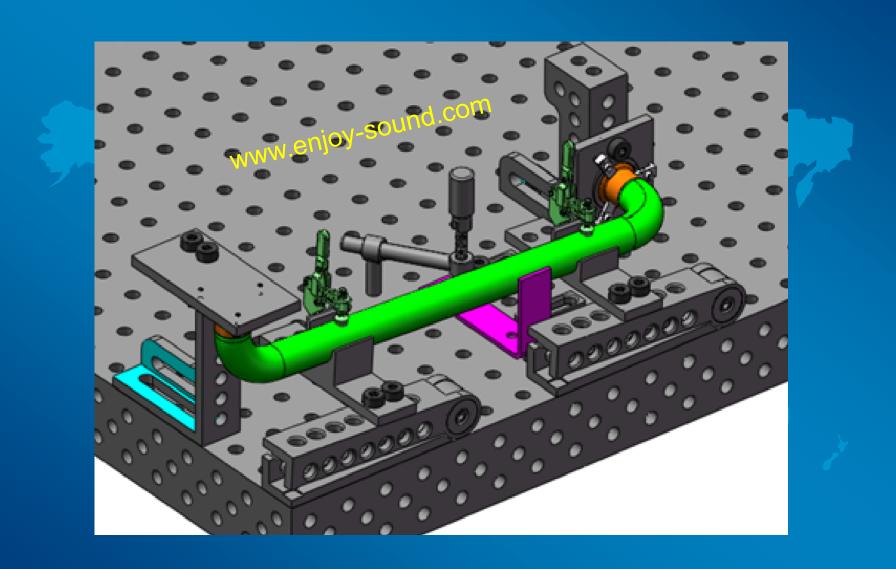

daptable welding and fixturing tables on the market today.



Our daily mission is to meet and even exceed the high standards of our customers.



Built to last a lifetime and beyond, these tables are constructed with an extremely rigid and flat, five-sided top surface.



Our welding jig tables are durable and provide you the quality and performance you need to complete any unique job.



Fabricate accurately with heavy duty DCT Welding Tables. Superior quality tables with an extremely flat and rigid five face fixturing surface.



Increased Throughput; Improved Quality; Cost Saving; Increased Accuracy; Increased Repeatability; Enhanced Safety; Innovative 3D tables and clamping system.



With this system, you can set and fix the specified sizes for any work piece quickly and precisely.



#### **Contact Info**

Website: www.enjoy-sound.com

E-mail: susan-chen@enjoy-sound.com Info@enjoy-sound.com

Skype: JIG88888