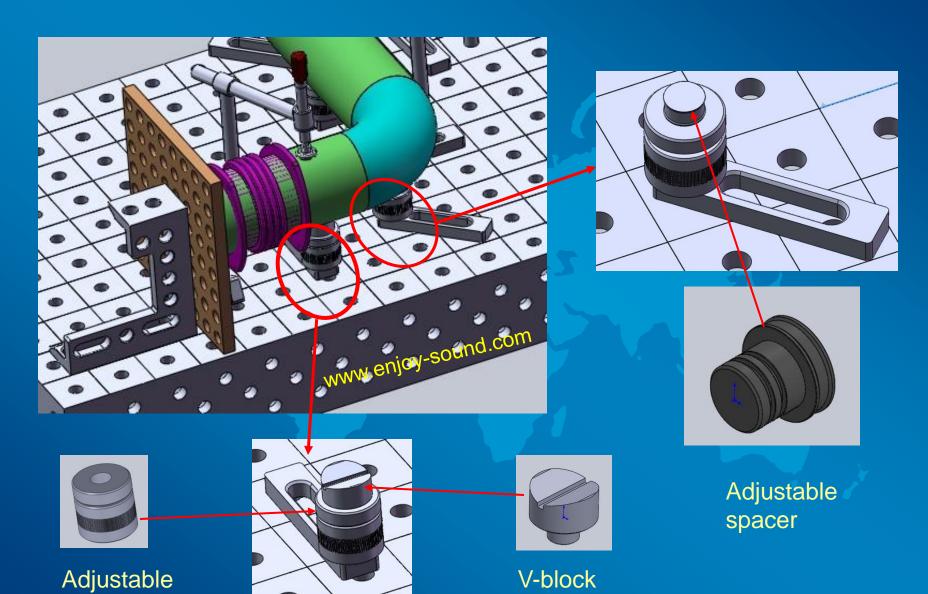

#### Application analysis:

space

locations

#### Application analysis:

Use bolts to connect the pipe and the adapter plate for flanges

#### Final Setup