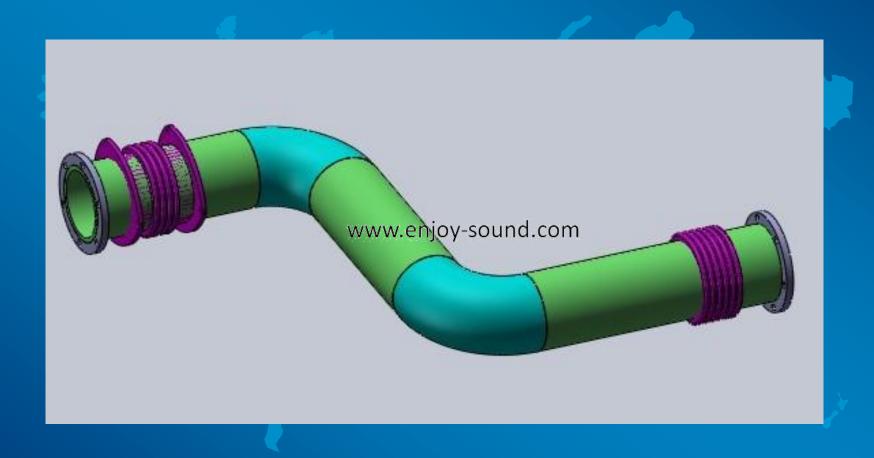

#### Application analysis:

39X78" 3D steel welding table

The pipe is fixed and clamped on the 3D welding table with locating pins, adapter plate for flanges and clamps