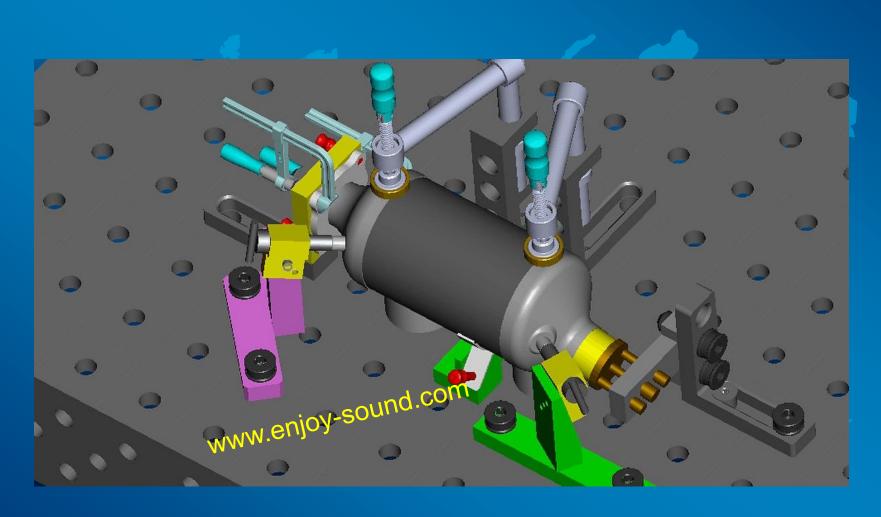

#### Application analysis:

39X78" 3D steel welding table

The pipe is fixed and clamped on the 3D welding table with locating pins, adapter plate for flanges and clamps

#### Application analysis:

space

locations

#### Application analysis:

Use bolts to connect the pipe and the adapter plate for flanges