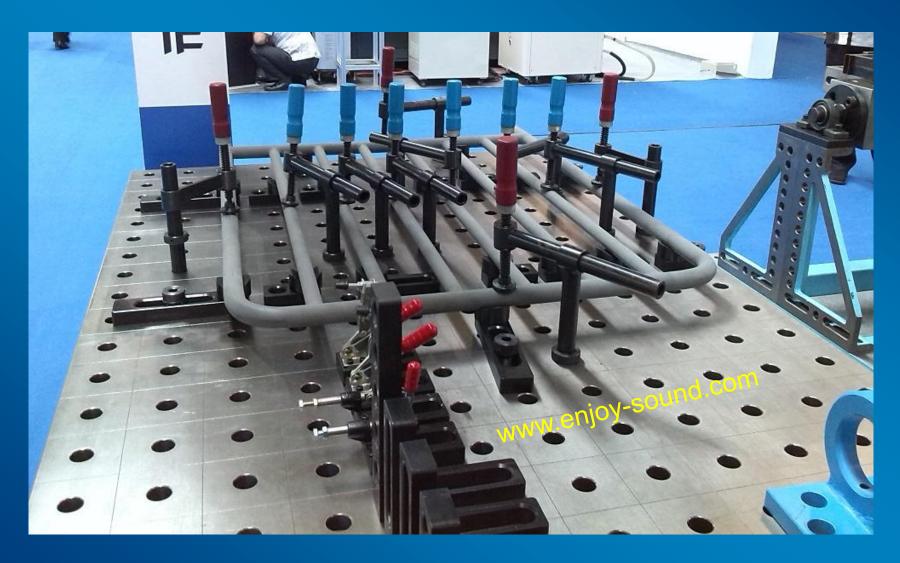

#### Application analysis:

39X78" 3D steel welding table

The pipe is fixed and clamped on the 3D welding table with locating pins, adapter plate for flanges and clamps